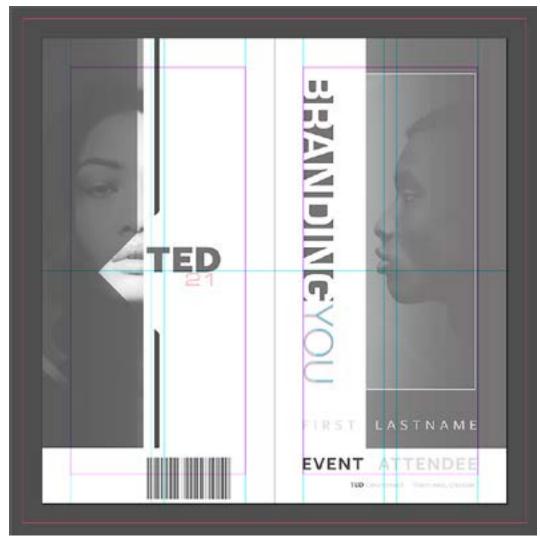

DESIGN



#### Samples Note

Printed at full-size and reduced at letter size (8.5 in x 11 in). Paper stock is a 32# semigloss 80 weight treated.



### GRID EXAMPLES

Looking at reference, I decided on a 7.5 inch x 2 inch double-sided design. Each have a .125 inch bleed and four column design with a .16 inch gutter.

## TICKET DESIGN



Side A

Side B



## TICKET DESIGN



### PRINTING

I then set up a double sided print with 4 tickets per letter sized paper on 60LB Matte paper stock.









## TICKET DESIGN





## BADGE DESIGN

### GRID EXAMPLES

3 inch design. The design is meant to be folded in the middle with a .125 bleed and a 2 rows with no gutter.

I wanted to make my badge have utility by allowing it to work as a pouch for holding business cards etc. I decided on a 6 inch by





## BADGE DESIGN



### PRINTING

I then set up the paper to printed in the middle of letter size paper, so I could fold and then glue the bottom and top together to make a pouch. I printed on 32lb semi-gloss photo paper.





## BADGE DESIGN









## WEB DESIGN

### CONCEPT

I wanted to build my website prototype to match my action words. For 'impact' I decided on full color backgrounds and parallax scrolling text. I also wanted to keep it "bold in B & W". Then to give it a crafted look I kept navigation simple. I built the images first and went from there.









Backdrop Assets

## WEB DESIGN

### GRID SET UP

The grid was developed in Adobe XD with 12 columns at 1080 pixels across.





The landing page was built with a looping video showing the bedroom of a Hong Kong 20 someth