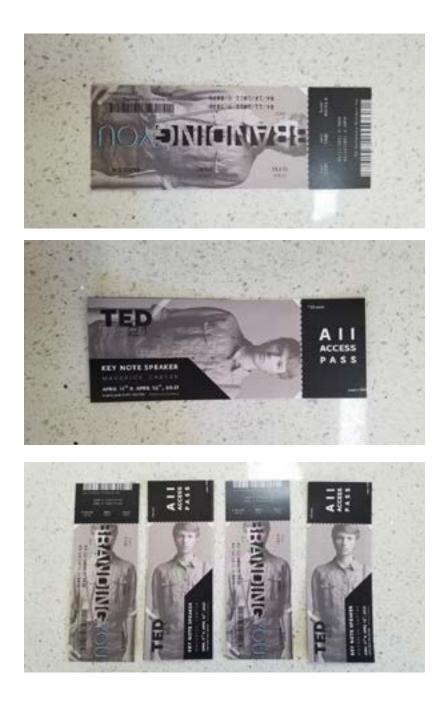

etterer of the 3076 Bard Fipton Pros. Her fident has been published in The New Yorker, The Paris **Anview arreng sthers** 



MARC

TESTINO.

FILM-MAKER

CAMEA COELHO BEAUTY BLOGSER

> 从主动和实际人 43,5754,4381 WHITCH







### FINAL DESIGN: BIFOLD

46

=1= =1=TAMINIMICYO

## BROCHURE DESIGN



#### Samples Note

Printed at full-size and reduced at letter size (8.5 in x 11 in). Paper stock is a 32# semigloss 80 weight treated.



### GRID EXAMPLES

Looking at reference, I decided on a 7.5 inch x 2 inch double-sided design. Each have a .125 inch bleed and four column design with a .16 inch gutter.

## TICKET DESIGN



Side A

Side B



## TICKET DESIGN



### PRINTING

I then set up a double sided print with 4 tickets per letter sized paper on 60LB Matte paper stock.









## TICKET DESIGN





## BADGE DESIGN

### GRID EXAMPLES

3 inch design. The design is meant to be folded in the middle with a .125 bleed and a 2 rows with no gutter.

I wanted to make my badge have utility by allowing it to work as a pouch for holding business cards etc. I decided on a 6 inch by





## BADGE DESIGN



### PRINTING

I then set up the paper to printed in the middle of letter size paper, so I could fold and then glue the bottom and top together to make a pouch. I printed on 32lb semi-gloss photo paper.





## BADGE DESIGN









## WEB DESIGN

### CONCEPT

I wanted to build my website prototype to match my action words. For 'impact' I decided on full color backgrounds and parallax scrolling text. I also wanted to keep it "bold in B & W". Then to give it a crafted look I kept navigation si