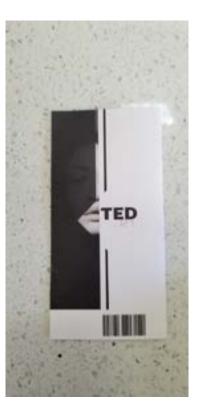

## LOGO DESIGN

Vector versions.

VARIATIONS

Working through all the different elements on the logo. How all the different elements work.

CONFERENCE LOGO

### SIMPLIFICATION

Three separate pieces for the logo. First is the Ted Conference type. The second is the conference title, and then there the emblem logo to use for app devs and watermarks.

TED LOGO

CONFERENCE LOGO

### VECTOR & MOTION MOCKUPS

After considerable trimming I landed on these as the final mock-ups. The emblem will never be part of the other two.

FINAL