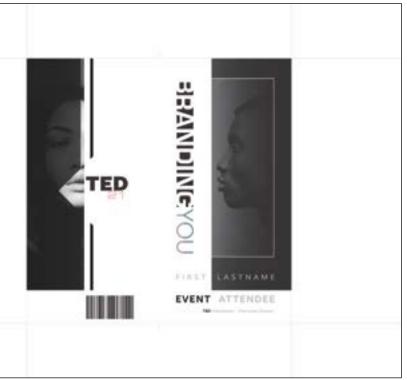

## LOGO DESIGN

Vector versions.

VARIATIONS

Working through all the different elements on the logo. How all the different elements work.

CONFERENCE LOGO

### SIMPLIFICATION

Three separate pieces for the logo. First is the Ted Conference type. The second is the conference title, and then there the emblem logo to use for app devs and watermarks.

TED LOGO

CONFERENCE LOGO

### VECTOR & MOTION MOCKUPS

After considerable trimming I landed on these as the final mock-ups. The emblem will never be part of the other two.

FINAL