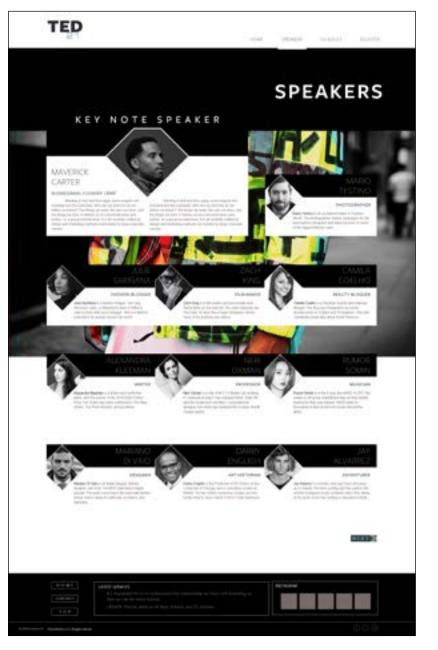

letter size paper, so I could fold and then glue the bottom and top together to make a pouch. I printed on 32lb semi-gloss photo paper.





## BADGE DESIGN









## WEB DESIGN

### CONCEPT

I wanted to build my website prototype to match my action words. For 'impact' I decided on full color backgrounds and parallax scrolling text. I also wanted to keep it "bold in B & W". Then to give it a crafted look I kept navigation simple. I built the images first and went from there.









Backdrop Assets

## WEB DESIGN

### GRID SET UP

The grid was developed in Adobe XD with 12 columns at 1080 pixels across.





The landing page was built with a looping video showing the bedroom of a Hong Kong 20 something yr old.

View Prototype Here

Grid

## WEB DESIGN



#### Home Page

## WEB DESIGN









60

## CONVENTION SPACE

### CONCEPT

For the space I wanted to mix B & W imagery with color imagery similar to the color separation process in printing. I wanted to focus in on unique individuals and persons. I started with large vinyls.

## CONVENTION SPACE

### VINYL POSTERS

I wanted to keep the branding minimal and focus on the image. I added a geometric element to tie it back to the other materials. These posters would populate the space, hanging from the ceiling, on the walls.



Vinyl Poster 1

Vinyl Poster 2

POSTERS





Mock-up in space.

Vinyl Poster 4

## CONVENTION SPACE

### REGISTRATION DESK

For the registration desk I repeated the image for the outside facade and bannered the whole desk element and wall behind. I then added a tricolor poster for a splash of color.