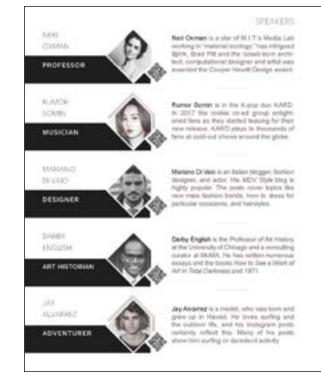

### COMMUNICATION STRATEGY

The conference will be broken down into well defined sections, each with a keynote speaker and presentation, additional support workshops, and displays all centered around that specific section. These sections will then be visually translated in distinct landing pages on the conference microsite, and this will be replicated in the event brochure. An example of the speakers will be Lynn Merrit, former Nike executive and part of LeBron James's inner circle.