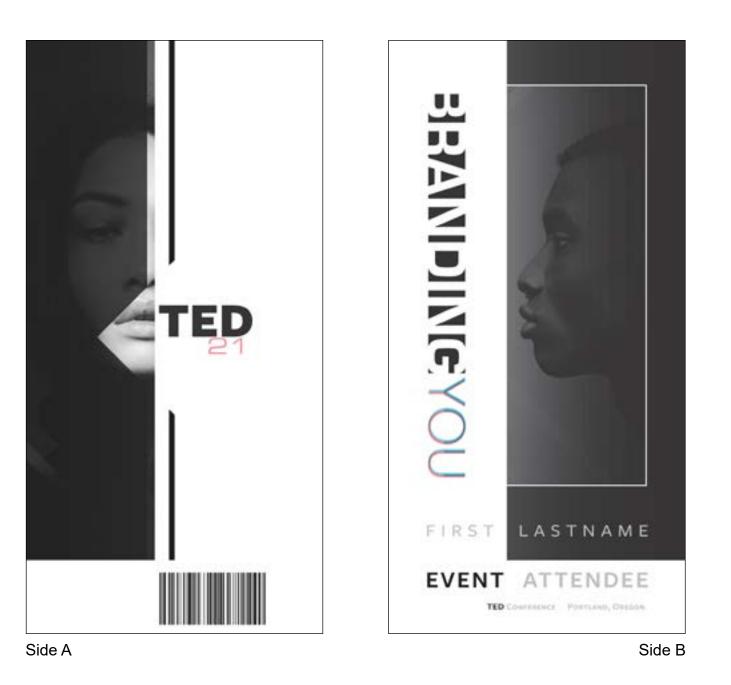

es Note

Printed at full-size and reduced at letter size (8.5 in x 11 in). Paper stock is a 32# semigloss 80 weight treated.



### GRID EXAMPLES

Looking at reference, I decided on a 7.5 inch x 2 inch double-sided design. Each have a .125 inch bleed and four column design with a .16 inch gutter.

## TICKET DESIGN



Side A

Side B



## TICKET DESIGN



### PRINTING

I then set up a double sided print with 4 tickets per letter sized paper on 60LB Matte paper stock.









## TICKET DESIGN





## BADGE DESIGN

### GRID EXAMPLES

3 inch design. The design is meant to be folded in the middle with a .125 bleed and a 2 rows with no gutter.

I wanted to make my badge have utility by allowing it to work as a pouch for holding business cards etc. I decided on a 6 inch by





## BADGE DESIGN



### PRINTING

I then set up the paper to printed in the middle of letter size paper, so I could fold and then glue the bottom and top together to make a pouch. I printed on 32lb semi-gloss photo paper.





## BADGE DESIGN









## WEB DESIGN

### CONCEPT

I wanted to build my website prototype to match my action words. For 'impact' I decided on full color backgrounds and parallax scrolling text. I also wanted to keep it "bold in B & W". Then to give it a crafted look I kept navigation simple. I built the images first and went from there.









Backdrop Assets

## WEB DESIGN

### GRID SET UP

The grid was developed in Adobe XD with 12 columns at 1080 pixels across.





The landing page was built with a looping video showing the bedroom of a Hong Kong 20 something yr old.

View Pro