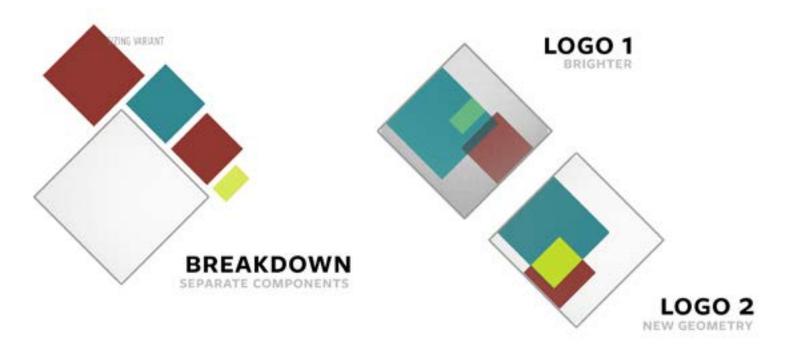

### LOGO VARIATION

Breaking down the log into its base parts. I wanted semiopaque pieces of geometry, reminiscent of Mondrian but with a palette more akin to lenticular 3D.

Again the geometry and color representing an overlay of different influences that makes up an individual whole.

Piet Mondrian, Composition II in Red, Blue, and Yellow, 1929.