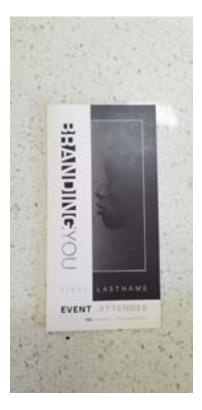

## LOGO DESIGN

Vector versions.

VARIATIONS

Working through all the different elements on the logo. How all the different elements work.

CONFERENCE LOGO

### SIMPLIFICATION

Three separate pieces for the logo. First is the Ted Conference type. The second is the conference title, and then there the emblem logo to use for app devs and watermarks.

TED LOGO

CONFERENCE LOGO

### VECTOR & MOTION MOCKUPS

After considerable trimming I landed on these as the final mock-ups. The emblem will never be part of the other two.

FINAL