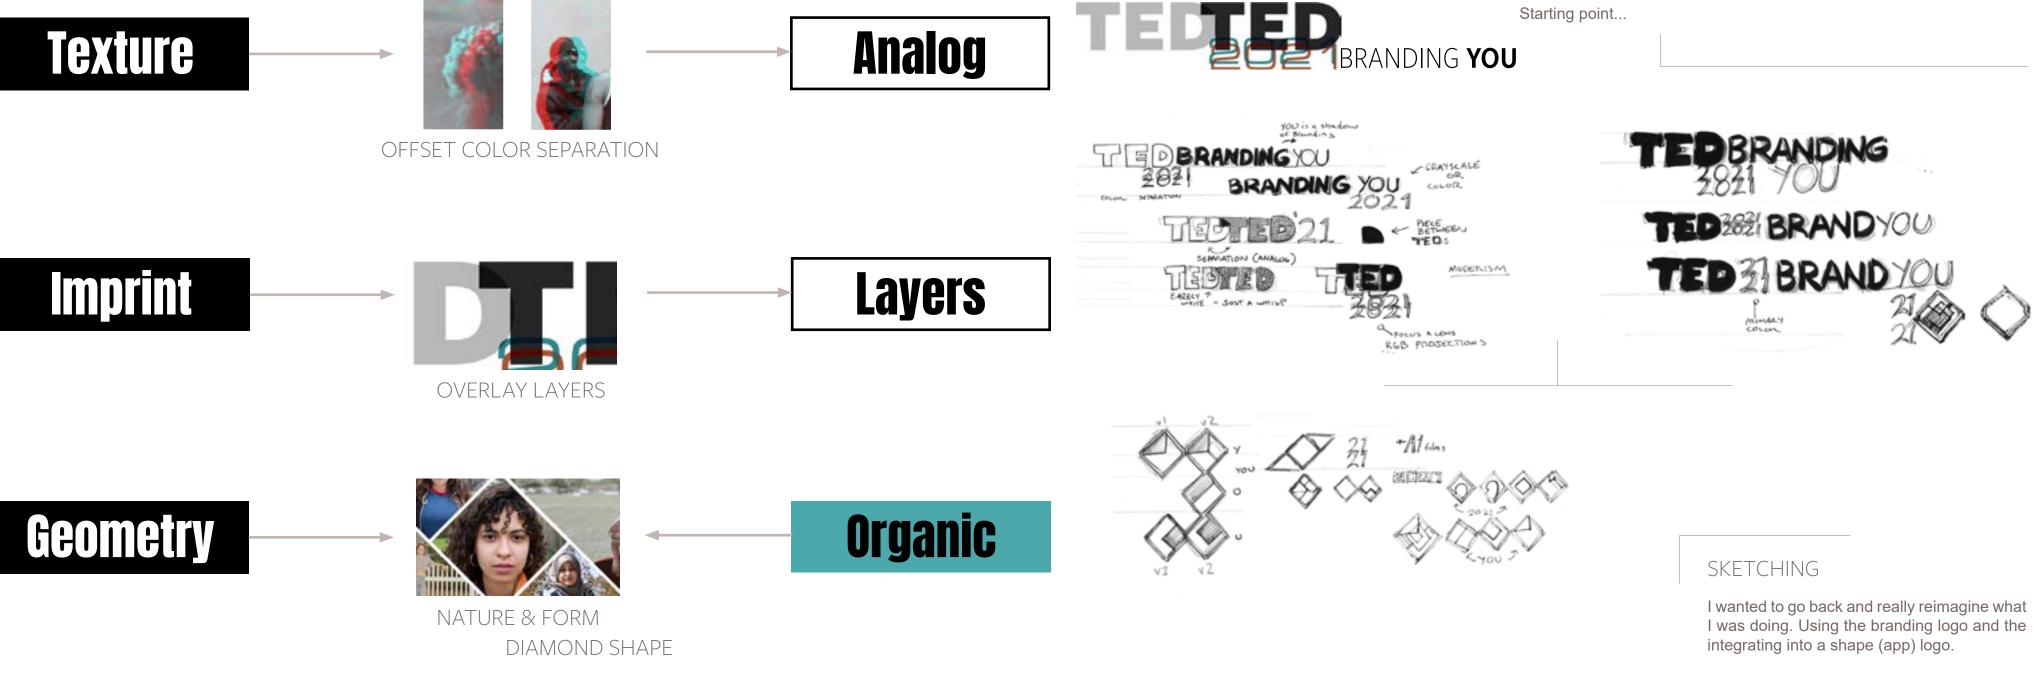

## MOOD EXPERIENCE

I wanted to find and apply some specific words to the way in which I will design the branding for this conference. These will help guide me through each stage of the design process. Texture: To stay away from flat color shapes whenever possible

and incorporate prints (Jackson Pollock paintings, Ele Jordan

Collage: Use the humanistic quality of collage as a way to con-

Imprint: Make a strong first impression with the designs. Organic Geometry: Make geometric shapes accentuate human

## LOGO DESIGN

Going back to the action words that inspired my mood experience, I wanted them also to set the tone for my logo design. These will help guide me through each stage of the design

Texture: To stay away from flat color shapes whenever possible and incorporate prints (Jackson Pollock paintings, Ele Jordan

Collage: Use the humanistic quality of collage as a way to con-

Imprint: Make a strong first impression with the designs. Organic Geometry: Make geometric shapes accentuate human

Lenticular styled 3D to represent the dimensions of a person.

Overlaid gray tone to emulate an analog signal.

### LOGO VARIATION

Breaking down the log into its base parts. I wanted semiopaque pieces of geometry, reminiscent of Mondrian but with a palette more akin to lenticular 3D.

Again the geometry and color representing an overlay of different influences that makes up an individual whole.