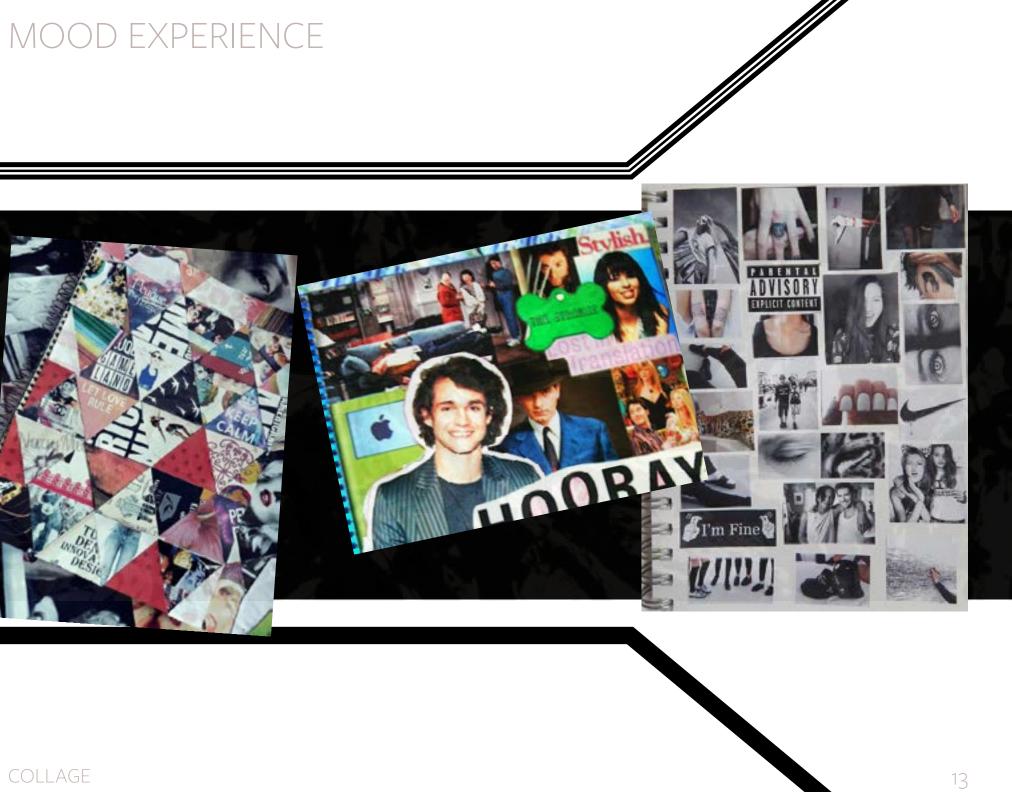

## MOOD EXPERIENCE

Sample

## MOOD EXPERIENCE

## MOOD EXPERIENCE

I wanted to find and apply some specific words to the way in which I will design the branding for this conference. These will help guide me through each stage of the design process. Texture: To stay away from flat color shapes whenever possible

and incorporate prints (Jackson Pollock paintings, Ele Jordan

Collage: Use the humanistic quality of collage as a way to con-

Imprint: Make a strong first impression with the designs. Organic Geometry: Make geometric shapes accentuate human