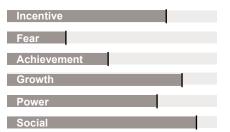

#### Motivations

| Incentive   |  |
|-------------|--|
| Fear        |  |
| Achievement |  |
| Growth      |  |
| Power       |  |
| Social      |  |