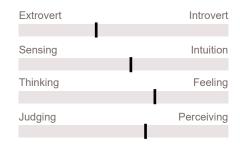

#### Personality

| Extrovert | Introvert  |
|-----------|------------|
|           |            |
| Sensing   | Intuition  |
|           |            |
| Thinking  | Feeling    |
|           |            |
| Judging   | Perceiving |
|           |            |