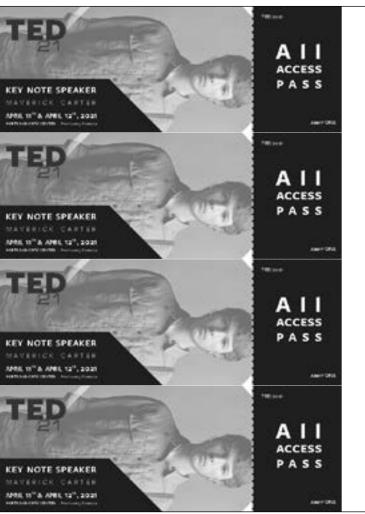

tion writer, and the setterer of the 3076 Bard Fipton Pros. Her fident has been published in The New Yorker, The Paris **Anview arreng sthers** 



MARC

TESTINO.

FILM-MAKER

CAMEA COELHO BEAUTY BLOGSER

> 从主动和实际人 43,5754,4381 WHITCH







### FINAL DESIGN: BIFOLD

46

=1= =1=TAMINIMICYO

## BROCHURE DESIGN



#### Samples Note

Printed at full-size and reduced at letter size (8.5 in x 11 in). Paper stock is a 32# semigloss 80 weight treated.



### GRID EXAMPLES

Looking at reference, I decided on a 7.5 inch x 2 inch double-sided design. Each have a .125 inch bleed and four column design with a .16 inch gutter.

## TICKET DESIGN



Side A

Side B



## TICKET DESIGN



### PRINTING

I then set up a double sided print with 4 tickets per letter sized paper on 60LB Matte paper stock.









## TICKET DESIGN





## BADGE DESIGN

### GRID EXAMPLES

3 inch design. The design is meant to be folded in the middle with a .125 bleed and a 2 rows with no gutter.

I wanted to make my badge have utility by allowing it to work as a pouch for holding business cards etc. I decided on a 6 inch by





## BADGE DESIGN



### PRINTING

I then set up the paper to printed in the middle of letter size paper, so I could fold and then glue the bottom and top together to make a pouch. I printed on 32lb semi-gloss photo paper.





## BADGE DESIGN









## WEB DESIGN

### CONCEPT

I wanted to build my website prototype to match my action words. For 'impact' I decided on full color backgrounds and parallax scrolling text. I also wanted to keep it "bold in B & W". Then to give it a crafted loo