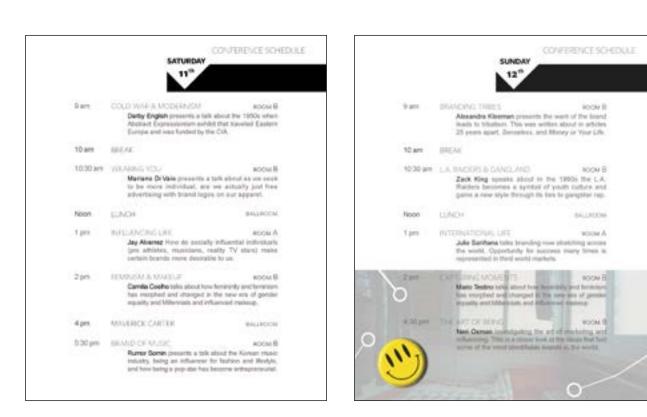

- How we represent our identity as a society, during the Cold War the unique ways Capitalism and Communism was influenced by branding. Including the Abstract Expressionism exhibit that traveled Eastern Europe and was funded by the CIA. Also, how Jackson Pollock was representative of American exceptionalism. Youth generation in the Warsaw Pact for Levis and Beatles albums helped the fall of the Soviet Union.
- Then, focusing on how what you wear and how it represents you. But as we seek to be more individual, are we actually just free advertising with brand logos on our apparel, and ads being carefully tailored to us. How do socially influential individuals (pro athletes, musicians, reality TV stars) make certain brands more desirable to us.
- This desirability can have the effect of making certain brands a new type of tribalism. Modern branding is replacing ceremonial masks and

other ritualistic totems in the modern world. Examples of this, is in the 1990s the L.A. Raiders becomes a symbol of youth culture through its ties to gangster rap artists.

- This consumerism fueled branding now stretches across the world. Opportunity for success many times is represented in third world markets. Many times corporations price their products slightly out of median income range to make them even more desirable.
- The inflated price of products, the scarcity of certain products, and the want of the brand can lead to violence