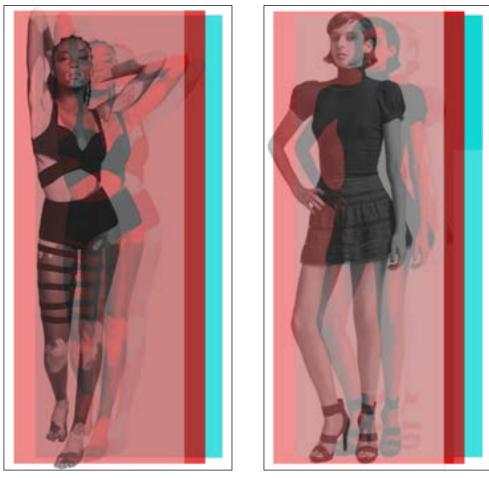

### COLOR THEORY

With my colors I want to really stay focused on a strong black to white gradation and them use cool and hot (blues, and reds) as a way to pop the black and white. I'm using lenticular 3D and VHS color separation as an inspiration.

Then I'm going to add so earth-tones in the color grading of the photos.

Finally, I'm going to pop certain elements and type with accent colors, to just give a strong outline to key elements.