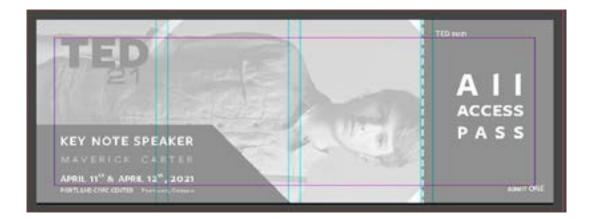

instagrami accounts princide posts in English and Pertuguese. She also contribute trained tiges about Doubh America.

Alexandra Kleeman is a fution and nonfaction writer, and the setterer of the 3076 Bard Fipton Pros. Her fident has been published in The New Yorker, The Paris **Anview arreng sthers** 



MARC

TESTINO.

FILM-MAKER

CAMEA COELHO BEAUTY BLOGSER

> 从主动和实际人 43,5754,4381 WHITCH







### FINAL DESIGN: BIFOLD

46

=1= =1=TAMINIMICYO

## BROCHURE DESIGN



#### Samples Note

Printed at full-size and reduced at letter size (8.5 in x 11 in). Paper stock is a 32# semigloss 80 weight treated.



### GRID EXAMPLES

Looking at reference, I decided on a 7.5 inch x 2 inch double-sided design. Each have a .125 inch bleed and four column design with a .16 inch gutter.

## TICKET DESIGN



Side A

Side B



## TICKET DESIGN



### PRINTING

I then set up a double sided print with 4 tickets per letter sized paper on 60LB Matte paper stock.









## TICKET DESIGN





## BADGE DESIGN

### GRID EXAMPLES

3 inch design. The design is meant to be folded in the middle with a .125 bleed and a 2 rows with no gutter.

I wanted to make my badge have utility by allowing it to work as a pouch for holding business cards etc. I decided on a 6 inch by





## BADGE DESIGN



### PRINTING

I then set up the paper to printed in the middle of letter size paper, so I could fold and then glue the bottom and top together to make a pouch. I printed on 32lb semi-gloss photo paper.





## BADGE DESIGN









## WEB DESIGN

### CONCEPT

I wanted to build my website prototype to match my acti