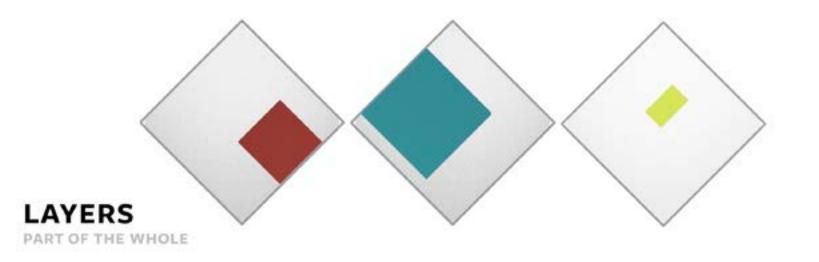

### LOGO VARIATION

Breaking down the log into its base parts. I wanted semiopaque pieces of geometry, reminiscent of Mondrian but with a palette more akin to lenticular 3D.

Again the geometry and color representing an overlay of different influences that makes up an individual whole.