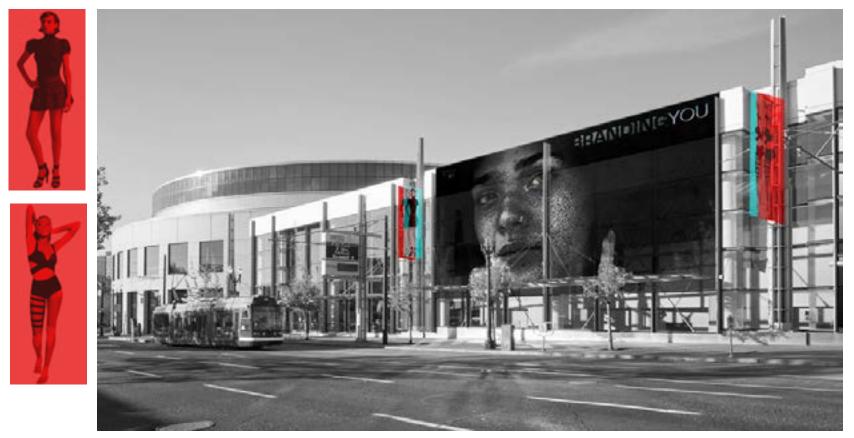

## LOGO DESIGN

### LOGO VARIATION

Breaking down the log into its base parts. I wanted semiopaque pieces of geometry, reminiscent of Mondrian but with a palette more akin to lenticular 3D.

Again the geometry and color representing an overlay of different influences that makes up an individual whole.

## LOGO DESIGN

Vector versions.

VARIATIONS

Working through all the different elements on the logo. How all the different elements work.

CONFERENCE LOGO